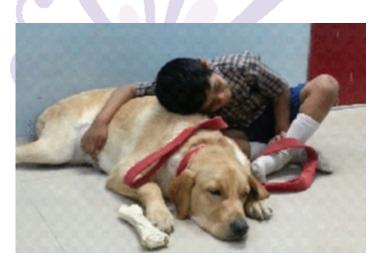

## **OUTSTANDING EXPERIENCES WITH THERAPY**

We have stated in earlier reports that Animal Assisted Therapy has given extraordinary results in both the Schools over the course of several years. In order to emphasize the importance of this therapy to the children, we are presenting a few live stories of situations faced during the year under review and the positive impact it has had. The identities of the students have not been revealed for obvious reasons.

#### Individual Sessions

Therapy dogs Happy and Anna work at this School in individual sessions.

The child had no speech and had poor muscle tone which prevented him from standing up independently. He used to find it difficult to follow instructions and would often remain passive in his class.

He was initially apprehensive around Happy but with time, he grew to enjoy the dog's company. He was taught to hold the brush correctly to improve his motor grip. He was also encouraged to make eye contact and use of his fingers by gestures to ask for something, to say 'hi' and choose between options. He enjoys his sessions and is overjoyed when Happy eats out of his hand or licks him. He has been motivated by the dog to even try to repeat the dog's name 'Happy' a few times during his sessions. Though he requires learning to control his vocalizations, his spontaneous speech has been a breakthrough, indicating a possibility for improvement. His ability to follow instructions has improved. He closely pays attention to what is said and responds appropriately. His most frequent response to Happy, however, is a huge smile.