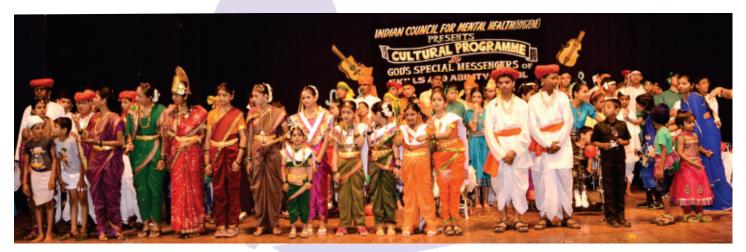

mildly affected, one at each School. At Nerul, a grown up Sudesh Pawaskar, first started to generally help out. He was taken on as an employee. He showed a lot of interest in the Vocational Center, particularly, on the loom that produces dusters. Today, he is able to work alone and can also guide other students. At the Mulund School, we have Pradeep Mange. He came to the School as a mildly mentally challenged child. Over the years, he has shown a lot of improvement. He was also taken on the payroll as a positive step towards rehabilitation. He has worked as a helper in the School and this year, he was able to help teachers in classrooms in looking after other students. We consider these two instances as proud achievements in our continued efforts to include students into normal living.





**Cultural Day: Skills and Ability School Children** 





## **OUTSTANDING EXPERIENCES WITH THERAPY**

We have stated in earlier reports that Animal Assisted Therapy has given extraordinary results in both the Schools over the course of several years. In order to emphasize the importance of this therapy to the children, we are presenting a few live stories of situations faced during the year under review and the positive impact it has had. The identities of the students have not been revealed for obvious reasons.

#### SKILLS AND ABILITY SCHOOL, MULUND

#### Individual Sessions

Therapy dogs Happy and Anna work at this School in individual sessions.

The child had no speech and had poor muscle tone which prevented him from standing up independently. He used to find it difficult to follo