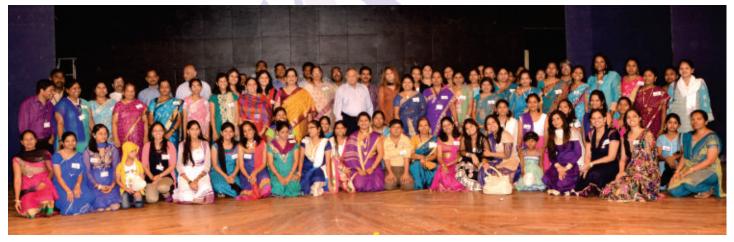

Sudesh Pawaskar, first started to generally help out. He was taken on as an employee. He showed a lot of interest in the Vocational Center, particularly, on the loom that produces dusters. Today, he is able to work alone and can also guide other students. At the Mulund School, we have Pradeep Mange. He came to the School as a mildly mentally challenged child. Over the years, he has shown a lot of improvement. He was also taken on the payroll as a positive step towards rehabilitation. He has worked as a helper in the School and this year, he was able to help teachers in classrooms in looking after other students. We consider these two instances as proud achievements in our continued efforts to include students into normal living.





**Cultural Day: Skills and Ability School Children** 





## **OUTSTANDING EXPERIENCES WITH THERAPY**

We have stated in earlier reports that Animal Assisted Therapy has given extraordinary results in both the Schools over the course of several years. In order to emphasize the importance of this therapy to the children, we are presenting a few live stories of situations faced during the year under review and the positive impact it has had. The identities of the students have not been revealed for obvious reasons.

#### SKILLS AND ABILITY SCHOOL, MULUND

#### Individual Sessions

Therapy dogs Happy and Anna work at this School in individual sessions.

The child had no speech and had poor muscle tone which prevented him from standing up independently. He used to find it difficult to follow instructions and would often remain passive in his clas